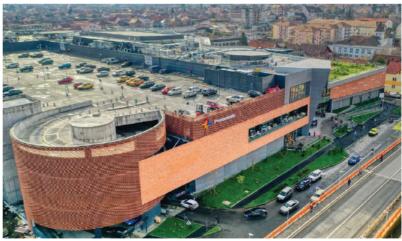

# PROMENADA FESTIVAL SHOPPING CITY SIBIU

Festival Shopping City Sibiu is a shopping mall located near the historic center of Sibiu.

#### THE SHOPPING CENTER

-

#### **About:**

With 42.500 m² gross lettable area and 145 tenants, the shopping center only opened in 2019. The building is quite remarkable, with its playful facade and green roof promenade. Bauelemente had the opportunity to showcase its services by taking charge of the design and building the structures and enclosures.