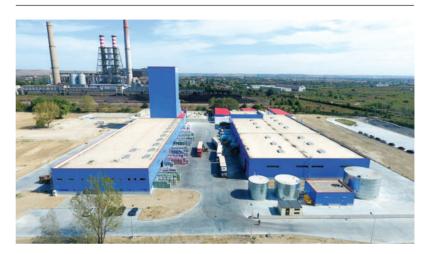

## **HAIER**

Haier Europe is part of Haier Smart Home, the number one group globally in home appliances and among the Fortune Global 500 Companies. Haier Smart Home is present in all 5 continents with 25 industrial parks, 10 research and development centers and approximately 100,000 employees.

#### **Function:**

Production

#### Area:

57.500 m<sup>2</sup>

#### Location:

Ariceștii Rahtivani, PH, Romania

#### Client:

HAIER TECH

#### Status:

Built

#### Year:

2020

#### **TASKS**

-

General designer and general contractor

#### THE FACTORY

-

#### **About:**

The new factory will employ nearly 800 people – at full capacity – for an expected production of 600,000 units after 2022. The factory design, which is based on modular approach, will allow an expansion up to 1 million units at full capacity. The Romanian plant is a world-class facility featuring premium production processes brought by Haier's advanced R&D, manufacturing capabilities and know-how. Its strategic central location, technology and efficiency will enhance Haier's ability to serve customers in the region.