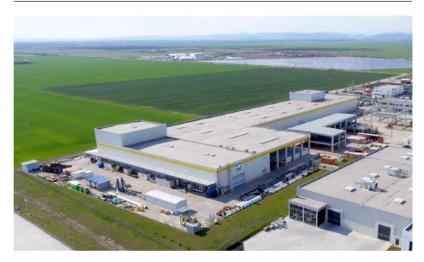

# EMAG's 1ST WAREHOUSE

eMAG is a pioneering Romanian company and the market leader in the e-commerce. The company has been continuously investing in technology-based services developed in Romania that save time and add value for their customers.

#### **GENERAL INFORMATION**

-

#### **Function:**

Logistics

#### Area:

125.424 m<sup>2</sup>

#### Location:

Joita, GR, Romania

#### Client:

**EMAG Logistica** 

#### Status:

Built

#### Year:

2017-2018

#### **TASKS**

-

General designer and general contractor

#### THE WAREHOUSE

-

#### **About:**

This large-scale logistics facility is situated close to the A1 highway, near Bucharest. In an expression of the values and the motto of the company – "online will always be easier", the building has become the interface between the virtual and the physical world. It houses all logistics-sector activities and gives special attention to the social and interaction spaces for all the workers. Both the design and building stages took just one year to complete.