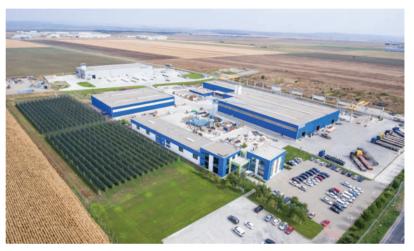

## **HAIER**

Haier Europe is part of Haier Smart Home, the number one group globally in home appliances and among the Fortune Global 500 Companies. Haier Smart Home is present in all 5 continents with 25 industrial parks, 10 research and development centers and approximately 100,000 employees.

#### **About:**

The new factory will employ nearly 800 people – at full capacity – for an expected production of 600,000 units after 2022. The factory design, which is based on modular approach, will allow an expansion up to 1 million units at full capacity. The Romanian plant is a world-class facility featuring premium production processes brought by Haier's advanced R&D, manufacturing capabilities and know-how. Its strategic central location, technology and efficiency will enhance Haier's ability to serve customers in the region.