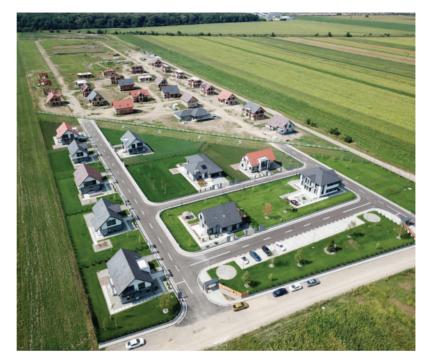

# GARTEN RESIDENZ

Garten Residenz is a real estate complex, located in Strejnicu, Prahova, with a total of 72 units. This residential project provides 5 types of houses that are united in their diversity.

# THE LUXURY RESIDENTIAL COMPLEX

\_

#### About:

The newest and most ambitious housing project in Ploiesti, Garten Residenz, is a complex of houses located on the Western Belt of the city, in Strejnicu. Baupartner Construct, as general contractor, coordinated the project's entire implementation.