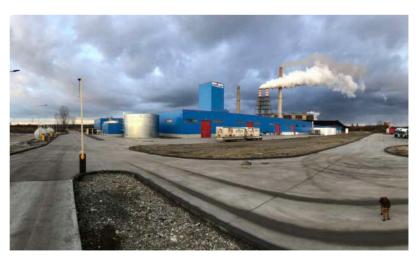

## **SAIPEM**

Saipem is a world leader in engineering and drilling and in developing major projects in the energy and infrastructure sectors.

#### **Function:**

Industrial, Office

#### Area:

14.000 m<sup>2</sup>

#### Location:

Aricestii Rahtivani, PH, Romania

#### Client:

SAIPEM

#### Status:

Built

### Year:

2015

#### **TASKS**

-

General design and general contractor

## THE PRODUCTION HALL

-

#### **About:**

The Romanian division of Saipem needed a unit to process transport pipelines for crude oil and natural gas, with its administrative headquarters also located on the same site. Annexes, roads and footpaths, parking spaces, platforms, fencing and connections were also part of our construction job, covering everything from earthwork to internal finishes and external fittings.