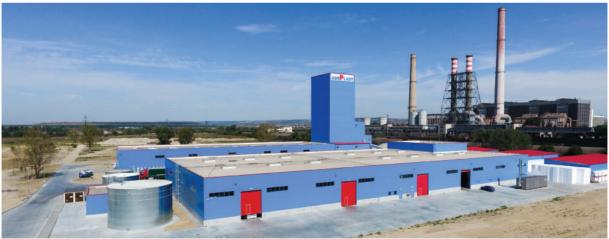

## **HAIER**

Haier Europe is part of Haier Smart Home, the number one group globally in home appliances and among the Fortune Global 500 Companies. Haier Smart Home is present in all 5 continents with 25 industrial parks, 10 research and development centers and approximately 100,000 employees.

#### **Function:**

Production

#### Area:

57.500 m<sup>2</sup>

#### Location:

Ariceștii Rahtivani, PH, Romania

#### Client:

HAIER TECH

#### Status:

Built

#### Year:

2020

#### **TASKS**

-

General designer and general contractor

#### THE FACTORY

-

#### **About:**

The new factory will employ nearly 800 people – at full capacity – for an expected production of 600,000 units after 2022. The factory design, which is based on modular approach, will allow an expansion up to 1 million units at full capacity. The Romanian plant is a world-class facility featuring premium production processes brought by Haier's advanced R&D, manufacturing capabilities and know-how. Its strategic central location, technology and efficiency will enhance Haier's ability to serve customers in the region.