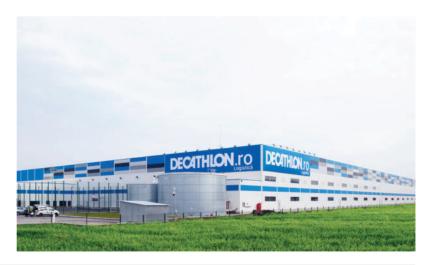

# **DECATHLON**

Decathlon is a French sporting goods retailer. With over 2080 stores in 56 countries, it is the largest sporting goods retailer in the world. Decathlon is dedicated to helping, inspiring and guiding their clients through their sports-related purchases.

#### **GENERAL INFORMATION**

-

#### **Function:**

Logistics

#### Area:

33.000 m<sup>2</sup>

#### Location:

Stefanestii de jos, IF, Romania

#### Client:

Decathlon, WDP Development

#### Status:

Built

#### Year:

2016-2017

#### **TASKS**

-

General designer and general contractor

#### THE LOGISTICS FACILITY

-

#### **About:**

The logistics building, consisting of a warehouse and a distribution center, is located close to A3 Highway. The importance given to the social and administrative spaces through design has translated into a user-friendly building that prompts people to work better and communicate to obtain the best results. Throughout the process, from design to build, our companies proved once again that a collaborative approach and integrated design are the best way to meet the client's needs.