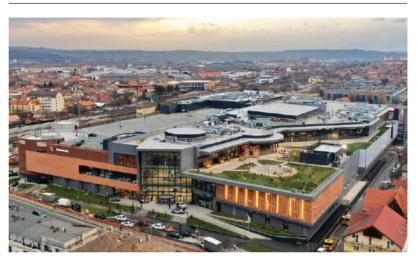

# PROMENADA FESTIVAL SHOPPING CITY SIBIU

Festival Shopping City Sibiu is a shopping mall located near the historic center of Sibiu.

#### **About:**

With 42.500 m² gross lettable area and 145 tenants, the shopping center only opened in 2019. The building is quite remarkable, with its playful facade and green roof promenade. Bauelemente had the opportunity to showcase its services by taking charge of the design and building the structures and enclosures.