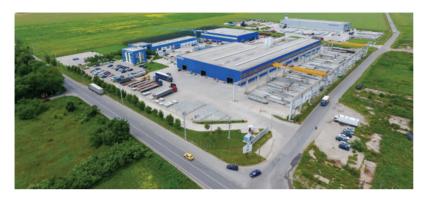

#### **OUR FACTORIES**

-

#### **Bucharest - Bolintin Deal**

The factory is located near the A1 highway, serving the area around Bucharest and the south-east of Romania. It was extended, completely refurbished and modernized in 2019.