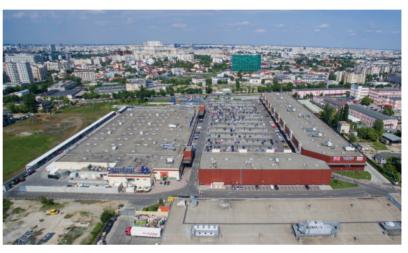

# PROMENADA FESTIVAL SHOPPING CITY SIBIU

Festival Shopping City Sibiu is a shopping mall located near the historic center of Sibiu.

#### **About:**

With 42.500 m² gross lettable area and 145 tenants, the shopping center only opened in 2019. The building is quite remarkable, with its playful facade and green roof promenade. Bauelemente had the opportunity to showcase its services by taking charge of the design and building the structures and enclosures.