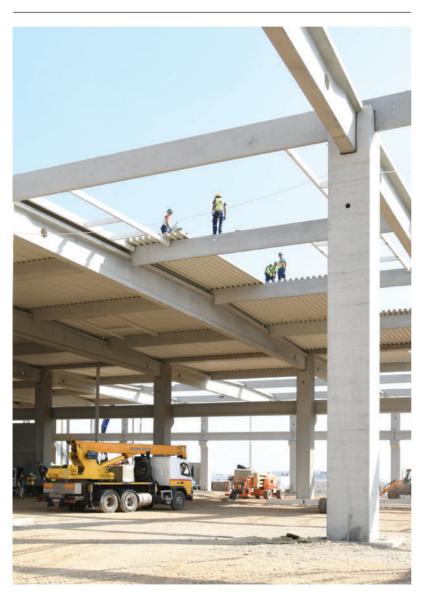

# PRECAST-PRESTRESSED CONCRETE STRUCTURES

We offer integrated design&build solutions to meet all your needs for structural project, including shell and core building systems.

The production lines in our factories are versatile and cross compatible.

#### **FIELDS OF ACTIVITY**

Quality production and assembly

Quality is ensured through a wide range of molding machines and automated processing lines, specially designed for precast concrete production.

High end performance design

The prestressing process removes the design limitations of conventional concrete in terms of span, load and fire proofing. The company's design team is highly specialized, having an extensive experience in the field. It is one of the largest and highest achieving design teams in Romania.

Construction speed

Using precast-prestressed concrete parts helps architects and engineers to build faster, safer, and in a more effective way.

Wide product range

Besides our high-end solutions for precast concrete items used in civil and industrial buildings, we also specialize in producing parts for agriculture and road infrastructure systems.