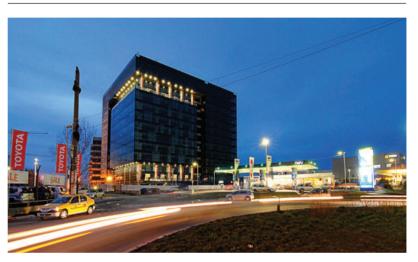

## **CUBIC CENTER**

Cubic Center is a beautifully designed and well-equipped class A office building located in the Pipera business area of Bucharest. The contemporary facilities in high quality, modern design with generous open spaces offer the perfect working environment.

#### **About:**

Located in the Pipera business area of Bucharest, the building provides 30.000 m² of class A office space divided into 12 floors. Underground parking is over 3 floors. The structure consists of reinforced concrete columns, flat slabs and central cores. Cubic Center was built using a traditional in-situ structural system. It is one of the iconic works in our portfolio.