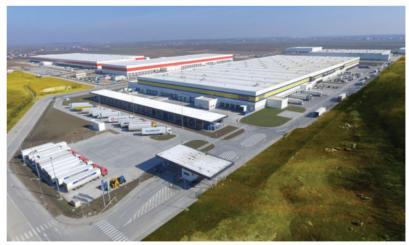

## **HAIER**

Haier Europe is part of Haier Smart Home, the number one group globally in home appliances and among the Fortune Global 500 Companies. Haier Smart Home is present in all 5 continents with 25 industrial parks, 10 research and development centers and approximately 100,000 employees.

#### **About:**

The new factory will employ nearly 800 people – at full capacity – for an expected production of 600,000 units after 2022. The factory design, which is based on modular approach, will allow an expansion up to 1 million units at full capacity. The Romanian plant is a world-class facility featuring premium production processes brought by Haier's advanced R&D, manufacturing capabilities and know-how. Its strategic central location, technology and efficiency will enhance Haier's ability to serve customers in the region.