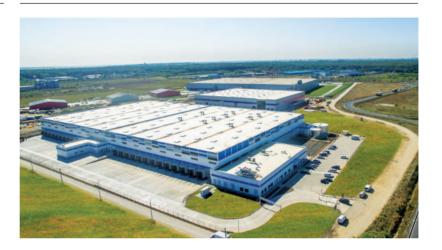

## **HAIER**

Haier Europe is part of Haier Smart Home, the number one group globally in home appliances and among the Fortune Global 500 Companies. Haier Smart Home is present in all 5 continents with 25 industrial parks, 10 research and development centers and approximately 100,000 employees.

#### THE FACTORY

-

#### **About:**

The new factory will employ nearly 800 people – at full capacity – for an expected production of 600,000 units after 2022. The factory design, which is based on modular approach, will allow an expansion up to 1 million units at full capacity. The Romanian plant is a world-class facility featuring premium production processes brought by Haier's advanced R&D, manufacturing capabilities and know-how. Its strategic central location, technology and efficiency will enhance Haier's ability to serve customers in the region.