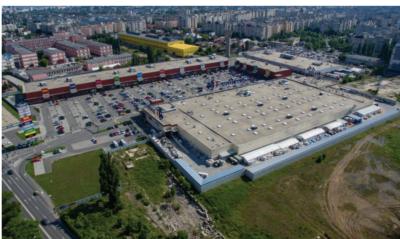

# PROMENADA FESTIVAL SHOPPING CITY SIBIU

Festival Shopping City Sibiu is a shopping mall located near the historic center of Sibiu.

#### **About:**

With 42.500 m² gross lettable area and 145 tenants, the shopping center only opened in 2019. The building is quite remarkable, with its playful facade and green roof promenade. Bauelemente had the opportunity to showcase its services by taking charge of the design and building the structures and enclosures.