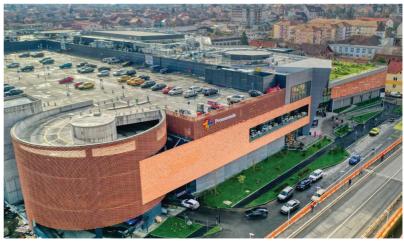

#### PROMENADA FESTIVAL SHOPPING CITY SIBIU

Festival Shopping City Sibiu is a shopping mall located near the historic center of Sibiu.

#### **About:**

With 42.500 m² gross lettable area and 145 tenants, the shopping center only opened in 2019. The building is quite remarkable, with its playful facade and green roof promenade. Bauelemente had the opportunity to showcase its services by taking charge of the design and building the structures and enclosures.