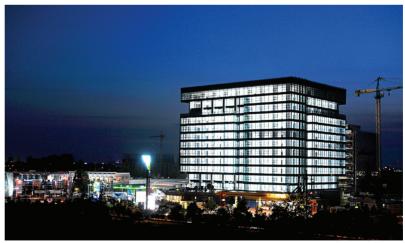

#### PROMENADA FESTIVAL SHOPPING CITY SIBIU

Festival Shopping City Sibiu is a shopping mall located near the historic center of Sibiu.

#### **GENERAL INFORMATION**

-

Function: Retail

**Area:** 132.700 m<sup>2</sup>

**Location:** Sibiu, SB, Romania

oibia, ob, Romania

Client:

Festival Shopping Center

#### THE SHOPPING CENTER

-

#### **About:**

With 42.500 m² gross lettable area and 145 tenants, the shopping center only opened in 2019. The building is quite remarkable, with its playful facade and green roof promenade. Bauelemente had the opportunity to showcase its services by taking charge of the design and building the structures and enclosures.