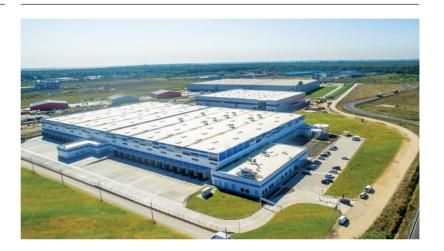

#### **HAIER**

Haier Europe is part of Haier Smart Home, the number one group globally in home appliances and among the Fortune Global 500 Companies. Haier Smart Home is present in all 5 continents with 25 industrial parks, 10 research and development centers and approximately 100,000 employees.

#### THE FACTORY

\_

#### **About:**

The new factory will employ nearly 800 people - at full capacity - for an expected production of 600,000 units after 2022. The factory design, which is based on modular approach, will allow an expansion up to 1 million units at full capacity. The Romanian plant is a world-class facility featuring premium production processes brought by Haier's advanced R&D, manufacturing capabilities know-how. Its strategic central location, technology and efficiency will enhance Haier's ability to serve customers in the region.