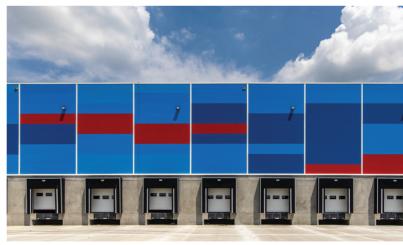

#### EMAG'S LOGISTIC CENTER

eMAG is a pioneering Romanian company and the market leader in the e-commerce. The company has been continuously investing in technology-based services developed in Romania that save time and add value for their customers.

#### Area:

255,114 m<sup>2</sup>

#### Location:

Joita, GR, Romania

#### **About:**

This large-scale logistics facility is situated close to the A1 highway, near Bucharest. In an expression of the values and the motto of the company – "online will always be easier", the buildings have become the interface between the virtual and the physical world. They house all logistics-sector activities and give special attention to the social and interaction spaces for all the workers.