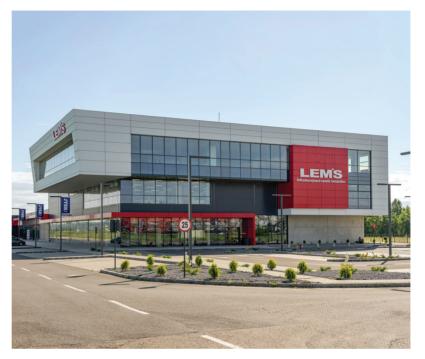

## LEM'S

The Lemet company has been founded in 1991 in Câmpina. Since then, it has gone through all the stages of evolution in order to become a solid and promising company. It currently has 70 stores with 72,000 sqm of exhibition space and about 900 employees.

#### **GENERAL INFORMATION**

-

**Function:** Showroom

**Area:** 9.000 m<sup>2</sup>

Location:

Blejoi, PH, Romania

Client: LEMET

Status: Built

**Year:** 2017

#### **TASKS**

-

Structural design and general contractor

## THE SHOWROOM

-

#### **About:**

The LEM'S showroom made for Lemet is located in the commercial area near Ploiesti, Prahova and it was built in 2017.