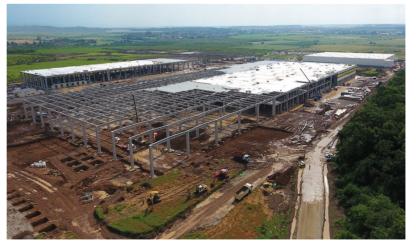

#### EMAG'S LOGISTIC CENTER

eMAG is a pioneering Romanian company and the market leader in the e-commerce. The company has been continuously investing in technology-based services developed in Romania that save time and add value for their customers.

#### **About:**

This large-scale logistics facility is situated close to the A1 highway, near Bucharest. In an expression of the values and the motto of the company – "online will always be easier", the buildings have become the interface between the virtual and the physical world. They house all logistics-sector activities and give special attention to the social and interaction spaces for all the workers.

#### **About:**

The buildings accommodate all the activities related to the logistic section. In addition to the main warehouse, it provides dedicated spaces for workers, locker rooms, dining rooms, offices and a truck and staff entrance building.