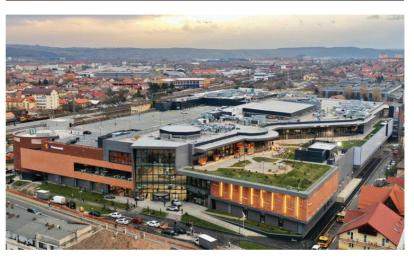

#### PROMENADA FESTIVAL SHOPPING CITY SIBIU

Festival Shopping City Sibiu is a shopping mall located near the historic center of Sibiu.

#### **About:**

With 42.500 m² gross lettable area and 145 tenants, the shopping center only opened in 2019. The building is quite remarkable, with its playful facade and green roof promenade. Bauelemente had the opportunity to showcase its services by taking charge of the design and building the structures and enclosures.