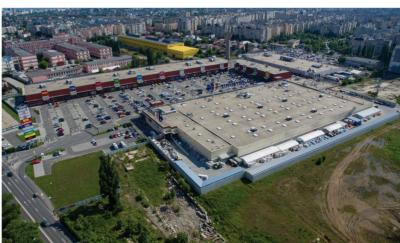

# VULCAN RETAIL PARK

NEPI Rockcastle is the premier owner-operator of shopping centers in Central and Eastern Europe (CEE) and are present in nine countries. NEPI - New Europe Property Investment developed a new retail park of approximately 28.390 m² on the site of the former Vulcan factory in Bucharest.

#### **GENERAL INFORMATION**

-

**Function:** Services

**Area:** 29.000 m<sup>2</sup>

Location:

Bucharest, Romania

Client: NEPI

Status: Built

#### **About:**

Vulcan Retail Park will serve the southwestern part of Bucharest, being designed to meet the needs of about 395,000 residents around it the equivalent of a 30 minutes drive. The concept included building a Hypermarket and Gallery, a Strip Mall and a drive through fast food restaurant, all constructed at ground floor level around a central 874-bay car park.