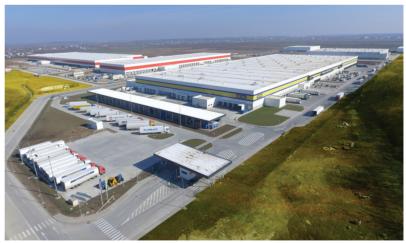

#### **HAIER**

Haier Europe is part of Haier Smart Home, the number one group globally in home appliances and among the Fortune Global 500 Companies. Haier Smart Home is present in all 5 continents with 25 industrial parks, 10 research and development centers and approximately 100,000 employees.

#### **About:**

The new factory will employ nearly 800 people - at full capacity - for an expected production of 600,000 units after 2022. The factory design, which is based on modular approach, will allow an expansion up to 1 million units at full capacity. The Romanian plant is a world-class facility featuring premium production processes brought by Haier's advanced R&D, manufacturing capabilities know-how. Its strategic central location, technology and efficiency will enhance Haier's ability to serve customers in the region.