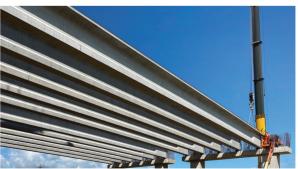

#### **FOR ROADS AND BRIDGES**

-

#### For roads:

New Jersey Barrier Concrete road bollards

#### For bridges:

Beams Length: up to 38.0 m