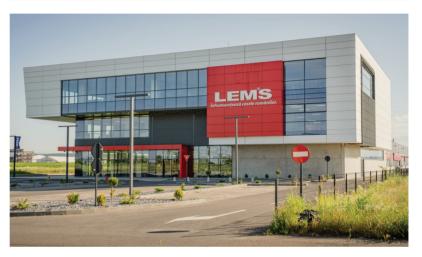

## LEM'S

The Lemet company has been founded in 1991 in Câmpina. Since then, it has gone through all the stages of evolution in order to become a solid and promising company. It currently has 70 stores with 72,000 sqm of exhibition space and about 900 employees.

#### **About:**

The LEM'S showroom made for Lemet is located in the commercial area near Ploiesti, Prahova and it was built in 2017.