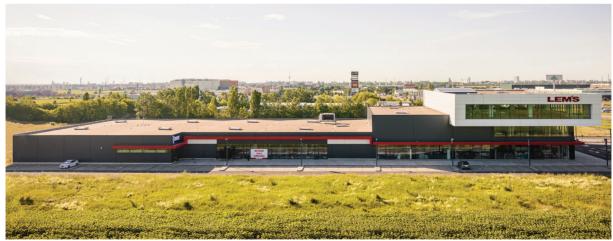

## LEM'S

The Lemet company has been founded in 1991 in Câmpina. Since then, it has gone through all the stages of evolution in order to become a solid and promising company. It currently has 70 stores with 72,000 sqm of exhibition space and about 900 employees.

#### **GENERAL INFORMATION**

-

**Function:** Showroom

**Area:** 9.000 m<sup>2</sup>

Location:

Blejoi, PH, Romania

Client: LEMET

Status: Built

**Year:** 2017

#### **TASKS**

-

Structural design and general contractor

## THE SHOWROOM

-

#### **About:**

The LEM'S showroom made for Lemet is located in the commercial area near Ploiesti, Prahova and it was built in 2017.