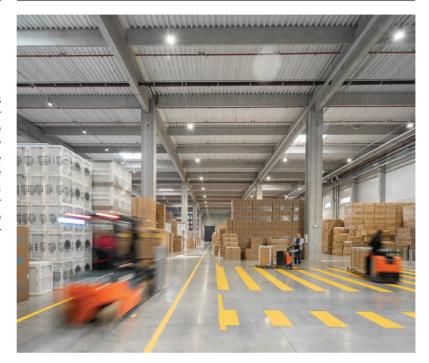

#### **THE WAREHOUSES**

\_

#### **About:**

The buildings accommodate all the activities related to the logistic section. In addition to the main warehouse, it provides dedicated spaces for workers, locker rooms, dining rooms, offices and a truck and staff entrance building.