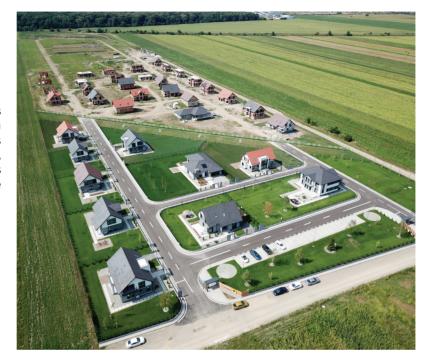

### GARTEN RESIDENZ

Garten Residenz is a real estate complex, located in Strejnicu, Prahova, with a total of 72 units. This residential project provides 5 types of houses that are united in their diversity.

# THE LUXURY RESIDENTIAL COMPLEX

\_

#### About:

The newest and most ambitious housing project in Ploiesti, Garten Residenz, is a complex of houses located on the Western Belt of the city, in Strejnicu. Baupartner Construct, as general contractor, coordinated the project's entire implementation.