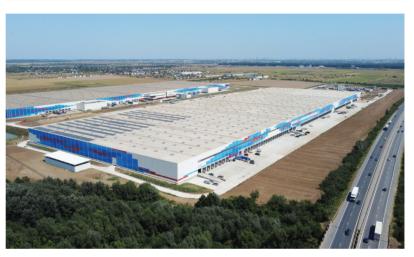

#### EMAG'S LOGISTIC CENTER

eMAG is a pioneering Romanian company and the market leader in the e-commerce. The company has been continuously investing in technology-based services developed in Romania that save time and add value for their customers.

#### **About:**

This large-scale logistics facility is situated close to the A1 highway, near Bucharest. In an expression of the values and the motto of the company – "online will always be easier", the buildings have become the interface between the virtual and the physical world. They house all logistics-sector activities and give special attention to the social and interaction spaces for all the workers.

#### **About:**

The buildings accommodate all the activities related to the logistic section. In addition to the main warehouse, it provides dedicated spaces for workers, locker rooms, dining rooms, offices and a truck and staff entrance building.