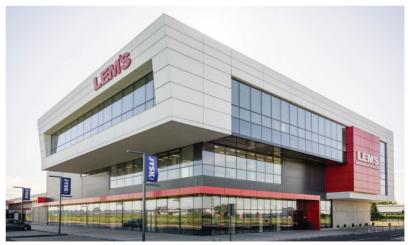

## LEM'S

The Lemet company has been founded in 1991 in Câmpina. Since then, it has gone through all the stages of evolution in order to become a solid and promising company. It currently has 70 stores with 72,000 sqm of exhibition space and about 900 employees.

#### **GENERAL INFORMATION**

-

**Function:** Showroom

**Area:** 9.000 m<sup>2</sup>

Location:

Blejoi, PH, Romania

Client: LEMET

Status: Built

**Year:** 2017

#### **TASKS**

-

Structural design and general contractor

## THE SHOWROOM

-

#### **About:**

The LEM'S showroom made for Lemet is located in the commercial area near Ploiesti, Prahova and it was built in 2017.