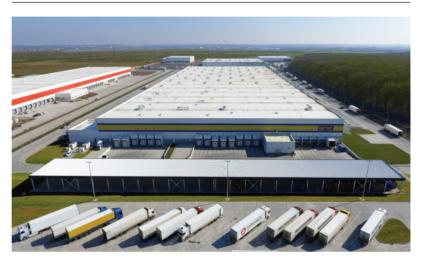

#### EMAG'S LOGISTIC CENTER

eMAG is a pioneering Romanian company and the market leader in the e-commerce. The company has been continuously investing in technology-based services developed in Romania that save time and add value for their customers.

#### **About:**

This large-scale logistics facility is situated close to the A1 highway, near Bucharest. In an expression of the values and the motto of the company – "online will always be easier", the buildings have become the interface between the virtual and the physical world. They house all logistics-sector activities and give special attention to the social and interaction spaces for all the workers.

#### **About:**

The buildings accommodate all the activities related to the logistic section. In addition to the main warehouse, it provides dedicated spaces for workers, locker rooms, dining rooms, offices and a truck and staff entrance building.