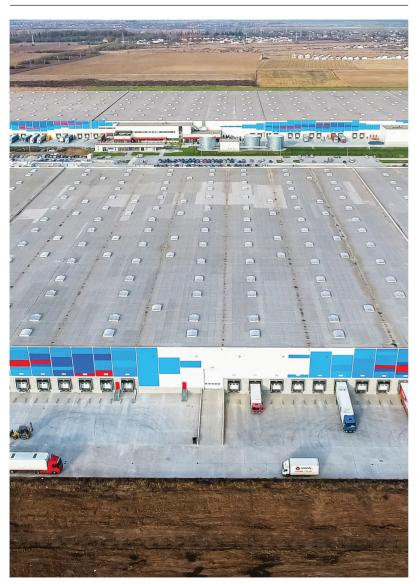

#### EMAG'S LOGISTIC CENTER

eMAG is a pioneering Romanian company and the market leader in the e-commerce. The company has been continuously investing in technology-based services developed in Romania that save time and add value for their customers.

#### **THE WAREHOUSES**

\_

#### **About:**

This large-scale logistics facility is situated close to the A1 highway, near Bucharest. In an expression of the values and the motto of the company – "online will always be easier", the buildings have become the interface between the virtual and the physical world. They house all logistics-sector activities and give special attention to the social and interaction spaces for all the workers.

#### **About:**

The buildings accommodate all the activities related to the logistic section. In addition to the main warehouse, it provides dedicated spaces for workers, locker rooms, dining rooms, offices and a truck and staff entrance building.