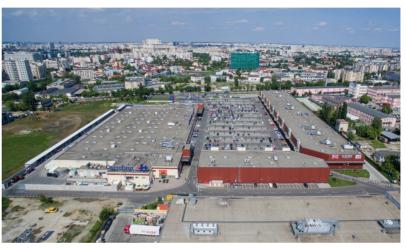

#### **About:**

With 42.500 m² gross lettable area and 145 tenants, the shopping center only opened in 2019. The building is quite remarkable, with its playful facade and green roof promenade. Bauelemente had the opportunity to showcase its services by taking charge of the design and building the structures and enclosures.