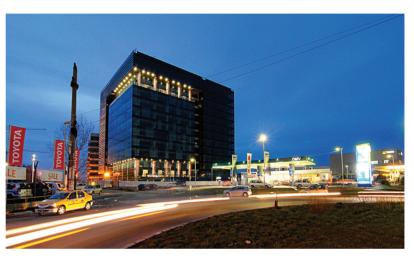

## **CUBIC CENTER**

Cubic Center is a beautifully designed and well-equipped class A office building located in the Pipera business area of Bucharest. The contemporary facilities in high quality, modern design with generous open spaces offer the perfect working environment.

#### **GENERAL INFORMATION**

\_

**Function:** Office

**Area:** 30.000 m<sup>2</sup>

**Location:**Bucharest, Romania

**Client:** Cubic Center

**Status:** Built

**Year:** 2007

#### **About:**

Located in the Pipera business area of Bucharest, the building provides  $30.000\text{m}^2$  of class A office space divided into 12 floors. Underground parking is over 3 floors. The structure consists of reinforced concrete columns, flat slabs and central cores. Cubic Center was built using a traditional in-situ structural system. It is one of the iconic works in our portfolio.