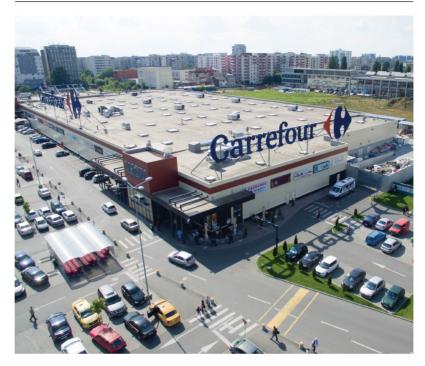

## **PORTFOLIO**

| PROJECTS                                                       | AREA                   | FUNCTION                   | ROLE                          |
|----------------------------------------------------------------|------------------------|----------------------------|-------------------------------|
| eMAG logistics center and office building in Budapest, Hungary | 116,457 m <sup>2</sup> | logistics, office building | designer & general contractor |
| LIDL logistic warehouse in Aricestii Rahtivani                 | 82,438 m <sup>2</sup>  | logistics                  | general contractor            |
| "Promenada Mall" in Craiova                                    | 76,995 m²              | retail                     | precast elements              |
| CARREFOUR Supermarket in Alba Iulia                            | 11,232m²               | retail                     | precast elements              |
| BOSCH warehouse in Blaj                                        | 2,118 m <sup>2</sup>   | warehouse                  | precast elements              |
| JUMBO supermarket in Sibiu                                     | 14,935m²               | retail                     | precast elements              |
| Commercial galleries in Moreni                                 | 6,156m²                | retail                     | precast elements              |
| "BvW6" for KARL HEINZ DIETRICH in Brasov                       | 11,132 m²              | warehouse                  | precast elements              |
| PENNY Supermarket in Sabaoani                                  | 1,485 m <sup>2</sup>   | retail                     | precast elements              |
| "SUNGARDEN" in Pucioasa                                        | 6,800 m <sup>2</sup>   | warehouse                  | precast elements              |
| eMAG warehouse in Chitila for SAMEDAY                          | 3,183 m <sup>2</sup>   | warehouse                  | designer & general contractor |
| Alianso production hall "NOV" in Aricestii Rahtivani           | 1,013 m <sup>2</sup>   | production hall            | designer & general contractor |
| Production hall extension in Aricestii Rahtivani for HAIER     | 4,020 m <sup>2</sup>   | production hall            | precast elements              |