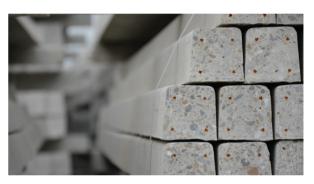

#### FOR AGRICULTURE

-

## For vineyard:

Middle pole orcharding Section: 70 x 75 mm End pole orcharding Section: 83 x 85 mm

#### For orcharding:

Middle pole orcharding Section 1: 75 x 80 mm Section 2: 80 x 85 mm

End pole orcharding Section 1: 95 x 95 mm Section 2: 100 x 120 mm