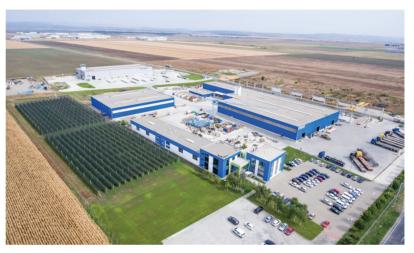

#### CONCRETE SOLUTIONS FOR CONCRETE RESULTS

Team with over 20 years' experience

Named market leader in Romania by Precast Concrete Market Romania 2020 Interbiz

3 factories in Romania

Production capacity of more than 800,000 m<sup>2</sup> per year

#### **OUR FACTORIES**

-

#### Ploiesti - Aricestii Rahtivani

Our first factory was built in 2007, and it has undergone several extensions since. In 2015 we completed on a new factory dedicated to producing prestressed concrete poles for agriculture, in order to diversify the product range.

#### **Bucharest - Bolintin Deal**

The factory is located near the A1 highway, serving the area around Bucharest and the south-east of Romania. It was extended, completely refurbished and modernized in 2019.

#### Sibiu - Cristian

Our facility in Sibiu provides precast, prestressed items for our projects in the north-west of the country. In 2018, it was also extended and completely refurbished.