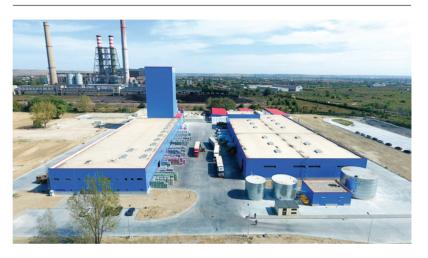

#### **ADEPLAST**

AdePlast is the largest Romanian manufacturer of building materials, with four industrial platforms in Oradea, Ploieşti, Roman and Işalniţa. Adeplast is the country leader and well recognised across Europe.

#### **About:**

Over the years, Baupartner Group has had several contracts with Adeplast. The most notable works include:

- 10.800 m<sup>2</sup>, mortar and expanded polystyrene production hall in Isalnita
- expanded polystyrene factory (phase III) and 1.910 m<sup>2</sup> paint factory , in Ploiesti,
- 4.200 m<sup>2</sup> dry mortar factory and a 2.500 m<sup>2</sup>, expanded polystyrene production hall in Roman