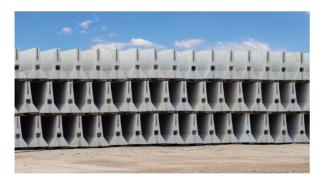

#### FOR AGRICULTURE

-

## For vineyard:

Middle pole orcharding Section: 70 x 75 mm End pole orcharding Section: 83 x 85 mm

#### For orcharding:

Middle pole orcharding Section 1: 75 x 80 mm Section 2: 80 x 85 mm

End pole orcharding Section 1: 95 x 95 mm Section 2: 100 x 120 mm