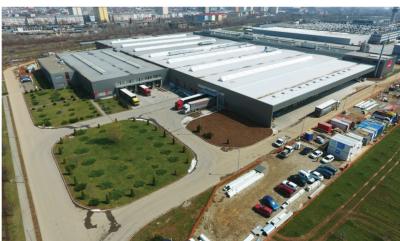

## **SAIPEM**

Saipem is a world leader in engineering and drilling and in developing major projects in the energy and infrastructure sectors.

#### **About:**

The Romanian division of Saipem needed a unit to process transport pipelines for crude oil and natural gas, with its administrative headquarters also located on the same site. Annexes, roads and

footpaths, parking spaces, platforms, fencing and connections were also part of our construction job, covering everything from earthwork to internal finishes and

external fittings.