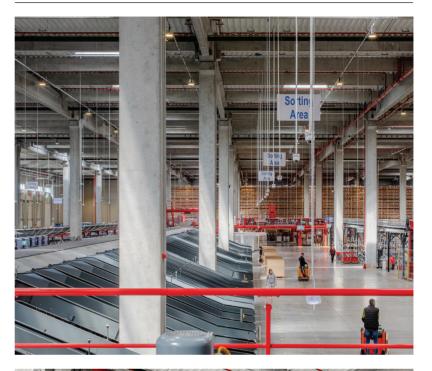

#### EMAG'S LOGISTIC CENTER

eMAG is a pioneering Romanian company and the market leader in the e-commerce. The company has been continuously investing in technology-based services developed in Romania that save time and add value for their customers.

#### **About:**

This large-scale logistics facility is situated close to the A1 highway, near Bucharest. In an expression of the values and the motto of the company – "online will always be easier", the buildings have become the interface between the virtual and the physical world. They house all logistics-sector activities and give special attention to the social and interaction spaces for all the workers.

#### **About:**

The buildings accommodate all the activities related to the logistic section. In addition to the main warehouse, it provides dedicated spaces for workers, locker rooms, dining rooms, offices and a truck and staff entrance building.